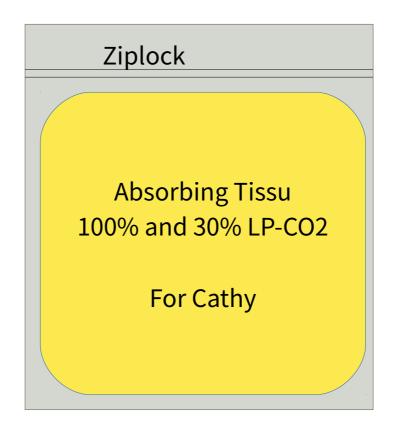

### **GaNS-Patches: Fabrication**

- 1)Always make 2 patches from the same mix of Liquid Plasma (LP); one at a concentration of 100% and the other at 30%.
- 2)Introduce the tissu into a zip-lock bag
- 3)Inoculate the absorbant tissu with LP with the help of a syringe and close the zip-lock hermetically
- 4) Write the name of the user on the zip-locks

#### You can order GaNS-Patches here