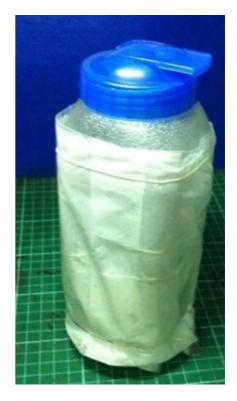

## **Quick Cup of Life**

Wrap a Patch-CO2 around a drinking water bottle; attach it with rubber bands

- To energize the heart, the lungs and the brain, simply breathe the air from the empty bottle by a straw
- To energize the body, condition the water in the bottle and drink it