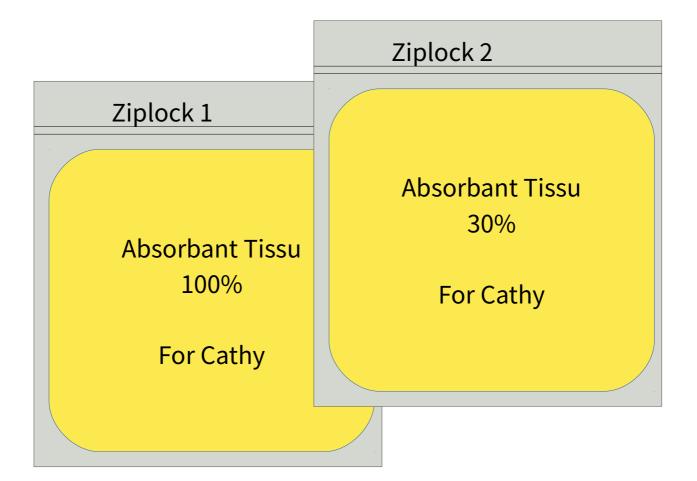

### **GaNS-Patches: Fabrication**

- 1)Always make 2 patches from the same mix of Liquid Plasma (LP); one at a concentration of 100% and the other at 30%.
- 2)Introduce the tissu into a zip-lock bag
- 3)Inoculate the absorbant tissu with LP with the help of a syringe and close the zip-lock hermetically
- 4) Write the name of the user on the zip-locks

#### You can order GaNS-Patches here