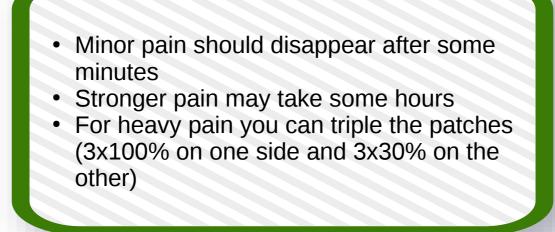

### **GaNS-Patch: Use**

### **Patch standard**

Variation 3 double Patch : Make a triple patch consisting of : Patch1 with LP-CO2 à@ 100% Patch2 with LP-CH3 @ 100% Patch3 with LP-CO2 @ 100%

| LP-CO2 100% |
|-------------|
| LP-CH3 100% |
| LP-CO2 100% |

| LP-CO2 30% |
|------------|
| LP-CH3 30% |
| LP-CO2 30% |

Make a triple patch consisting of : Patch4 with LP-CO2 @ 30% Patch5 with LP-CO2 @ 30% Patch6 with LP-CO2 @ 30%