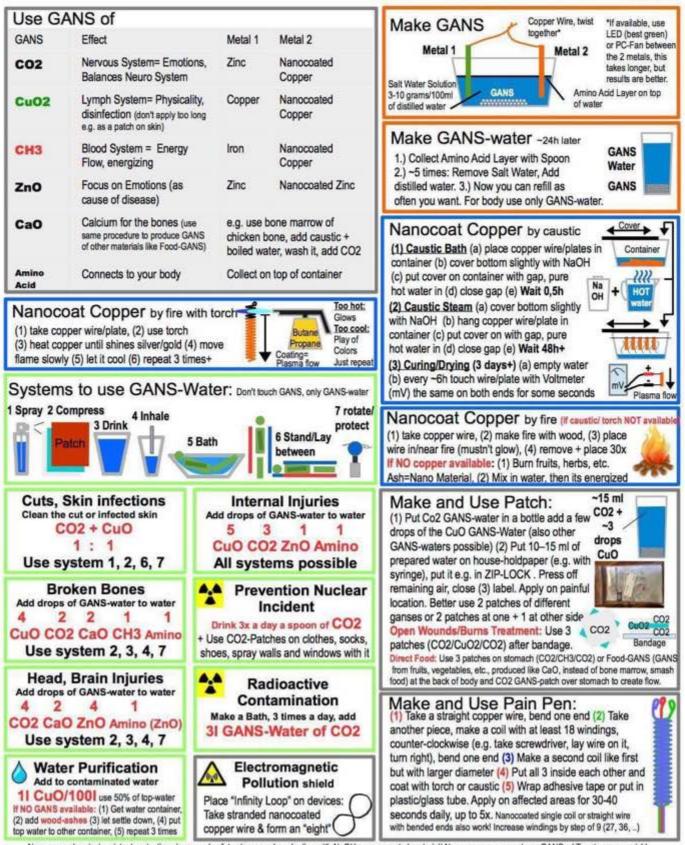

### **GaNS-Patches: Fabrication**

- 1)Always make 2 patches from the same mix of Liquid Plasma (LP); one at a concentration of 100% and the other at 30%.
- 2)Introduce the tissu into a zip-lock bag
- 3)Inoculate the absorbant tissu with LP with the help of a syringe and close the zip-lock hermetically
- 4) Write the name of the user on the zip-locks

### WARNING

- Prevent direct contact of Nano-materials and GaNS with the skin; do not take the tissu out of the plastic bag.
- Never eat GaNS, only use Liquid Plasma (LP)
- Your health is your responsability; you are using Plasma tools according to your understanding and at your own risk
- The GaNS-patches are for external use only; cover sensitive areas with a cloth before placing the patch

### **Patch standard**

Variation 3 double Patch : Make a triple patch consisting of : Patch1 with LP-CO2 à@ 100% Patch2 with LP-CH3 @ 100% Patch3 with LP-CO2 @ 100%

| LP-CO2 100% |
|-------------|
| LP-CH3 100% |
| LP-CO2 100% |

| LP-CO2 30% |
|------------|
| LP-CH3 30% |
| LP-CO2 30% |

Make a triple patch consisting of : Patch4 with LP-CO2 @ 30% Patch5 with LP-CO2 @ 30% Patch6 with LP-CO2 @ 30%

#### Open wounds and burns

- 1)Clean the wound and cover it a thin steril cloth (max = 3mm)
- 2) Apply the GaNS-Patch-CO2
- 3) If you need to disinfect, use a CuO patch for 15min. max.

Clean the wound with 1p.LP-CO2+ 1p.LP-CuO

#### Infected wounds

Assemble a triple patch : 1xLP-CO2 1x LP-CuO 1x LP-CO2 Hold them together with tape

You can order the different LP here

### **Water Purification**

1) Prepare a bottle with LP-CuO+GaNS

2)Add 1 liter of the LP to 100 liters of contaminated water

3)Let it sediment for 4 hours

4) The upper half of the water above the sediment is safe for drinking